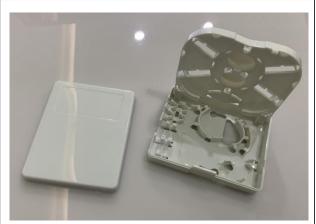

## NT-1C-01

1. The body is made of high quality engineering plastic with good strength;

2. With double-page design, the box can be installed and maintained easily;

the fusion and termination are completely separated;

3. The bottom is provided with knock-out holes, which can accommodate up to two core optical fibers.