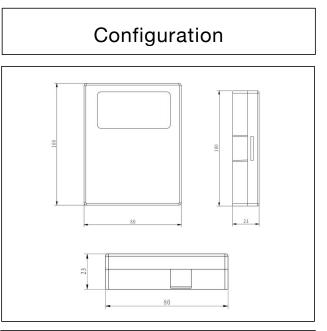

## **Product Parameters**

| Dimension(L*W*D,MM)         | 100*80*23                 |
|-----------------------------|---------------------------|
| Capacity                    | 1cores                    |
| Material                    | PC+ABS, ABS,PC            |
| Flame retardant performance | Non-flame retardant       |
| Cladding diameter           | 250µm & 900µm             |
| Applicable mode             | Single mode and multimode |
| Tensile strength            | >50 N                     |
| Temperature                 | -40 ~ +85℃                |
| Adapter                     | SC/LC DX                  |
| output port                 | 1                         |