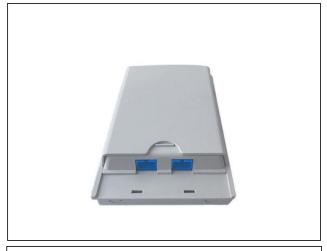

## **Feature**

- 1. Suitable for multi type module installation, application in the work area routing subsystem.
- 2. The embedded surface box, installation, convenient disassembly with protective door, dust;; according to customer requirements can be printed LOGO.
- 3. Application of optical fiber with SC / LC simplex, duplex different environment bright dress, flush plate. A combination of all the modules can be according to customer selection and configuration.
- 4. All modules are free welding mode.

## **Product Parameters**

| Model No.                   | NT-2C-04                |
|-----------------------------|-------------------------|
| Color                       | White                   |
| Capacity                    | SC 2 ports / LC 4 ports |
| Material                    | PC+ABS, ABS,PC          |
| Dimension(L*W*D,MM)         | 129*86*30               |
| Flame retardant performance | Non-flame retardant     |
| Mounting Way                | Wall Mounting           |
| Weight/KG                   | 0.25                    |
| Operating temperature       | -40°C~+85°C             |