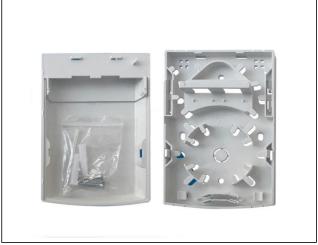

## **Feature**

- 1. Suitable for multi type module installation, application in the work area routing subsystem.
- 2. The embedded surface box, installation, convenient disassembly with protective door, dust;; according to customer requirements can be printed LOGO.
- 3. Application of optical fiber with SC / LC simplex, duplex different environment bright dress, flush plate. A combination of all the modules can be according to customer selection and configuration.
- 4. All modules are free welding mode.

## **Product Parameters**

| Model No.                   | NT-2C-04                |
|-----------------------------|-------------------------|
| Color                       | White                   |
| Capacity                    | SC 2 ports / LC 4 ports |
| Material                    | PC+ABS, ABS,PC          |
| Dimension(L*W*D,MM)         | 129*86*30               |
| Flame retardant performance | Non-flame retardant     |
| Mounting Way                | Wall Mounting           |
| Weight/KG                   | 0.25                    |
| Operating temperature       | -40°C~+85°C             |